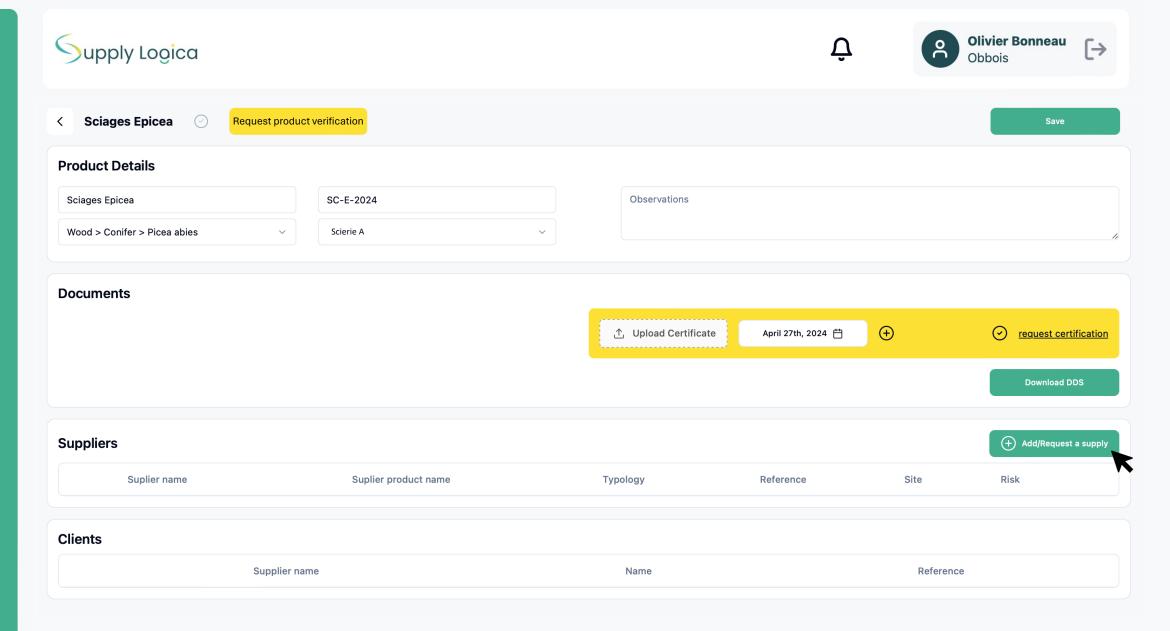

Data collection

Build your supply chain in the software.

Add your products, supplies, and sites, so we can then evaluate the risk levels.

We evaluate the risks in your supply chain, according to EU directives.

If high risk areas are identified, we can provide you with solutions.

We carry out origin traceability checks on shipments and consignments to ensure that products actually come from the origins covered by the risk assessments and to certify this.