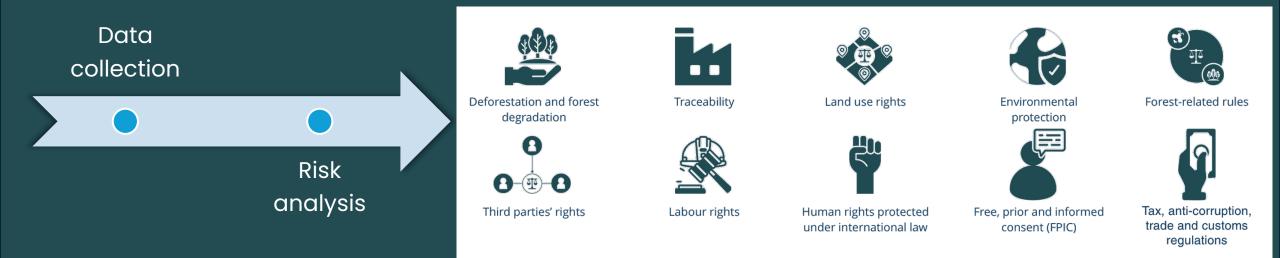

Data collection

Build your supply chain in the software.

Add your products, supplies, and sites, so we can then evaluate the risk levels.

We evaluate the risks in your supply chain, according to EU directives.

If high risk areas are identified, we can provide you with solutions.

We carry out origin traceability checks on shipments and consignments to ensure that products actually come from the origins covered by the risk assessments and to certify this.