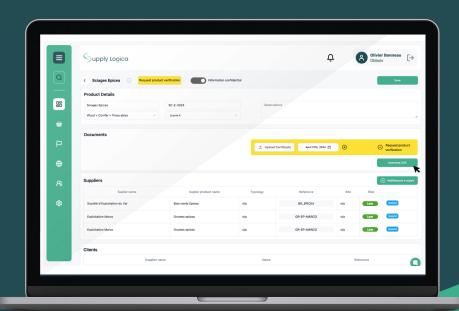

#### Secure data collection and risk mitigation

- ★ Compliance assurance
- ★ Business-oriented mindset to risk management solutions
- ★ Secure and confidential data handling
- ★ Free for suppliers to facilitate participation

Data collection

Build your supply chain in the software.

Add your products, supplies, and sites, so we can then evaluate the risk levels.

We evaluate the risks in your supply chain, according to EU directives.

If high risk areas are identified, we can provide you with solutions.

We carry out origin traceability checks on shipments and consignments to ensure that products actually come from the origins covered by the risk assessments and to certify this.