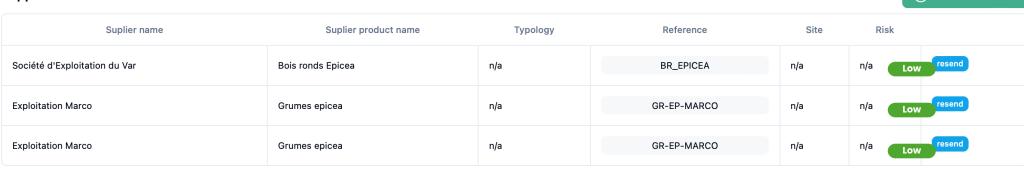

**É** 

| name                        | address                                        | countryld | activity                     | actions |
|-----------------------------|------------------------------------------------|-----------|------------------------------|---------|
| Scierie A                   | 5 rue des Allumettes,<br>13090 Aix en Provence | France    | Sciage, rabotage,<br>séchage | edit    |
| Forêt Communale de Seillans | 83440 Seillans                                 | France    | Origine (forêt naturelle)    | edit    |

Bois Communal de Pourrières FRANCE

 $\leftarrow$ 

**Exploitation Marco** 

Forêt Communale du Muy  $\leftarrow$ FRANCE

Supplier name Name Reference