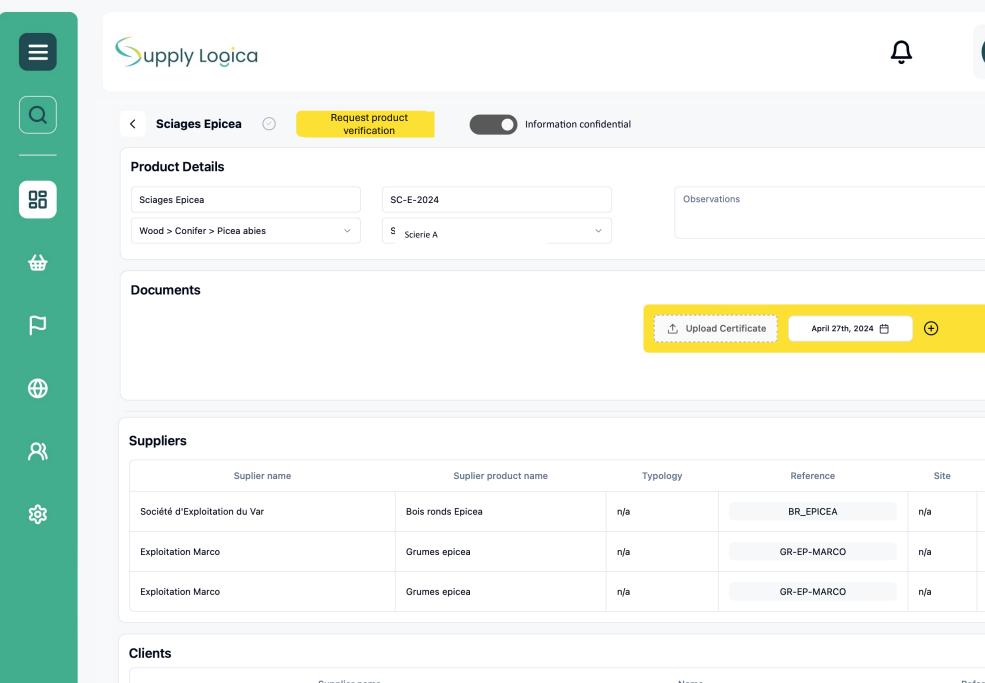

23

**É** 

**(** 

23

**É** 

| < My<br>Products |            | Q Typologies ~                    | ~        |          |         |      | Add a        | a product |
|------------------|------------|-----------------------------------|----------|----------|---------|------|--------------|-----------|
| Product Name     | Product ID | Typology                          | Location | Supplies | Clients | Risk | Supply Chain |           |
| Sciages Pin      | OBB-750    | Wood > Conifer > Pinus sylvestris | France   | 0        | 1       | Low  | See          | edit      |
| Sciages Epicea   | SC-E-2024  | Wood > Conifer > Picea abies      | France   | 0        | 0       | Low  | See          | edit      |

| < My<br>Products |            | Q Typologies .                    | ~        |          |         |      | Add a        | a product |
|------------------|------------|-----------------------------------|----------|----------|---------|------|--------------|-----------|
| Product Name     | Product ID | Typology                          | Location | Supplies | Clients | Risk | Supply Chain |           |
| Sciages          | OBB-750    | Wood > Conifer > Pinus sylvestris | France   | 2        | 1       | Low  | See          | edit      |
| Sciages Epicea   | SC-E-2024  | Wood > Conifer > Picea abies      | France   | 3        | 0       | Low  | See          | edit      |