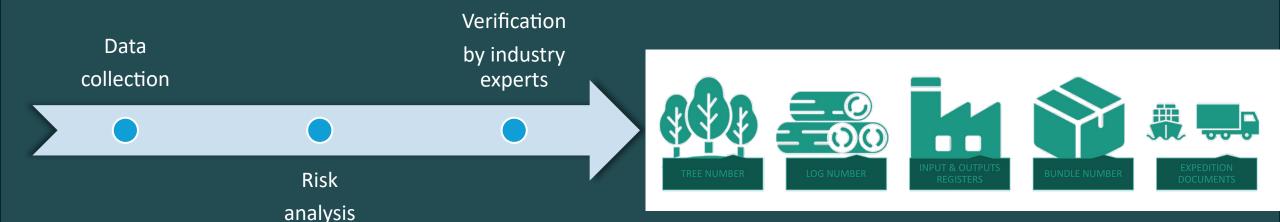

If high risk areas are identified, we can provide you with solutions.

We carry out origin traceability checks on shipments and consignments to ensure that products actually come from the origins covered by the risk assessments and to certify this.

This may involve, for example, checking the records of the various links in the supply chain back to the origins covered by the risk assessments.

Data collection

Verification by industry experts

Review and final edits of due diligence statement

If the level of compliance allows it, we then issue a due diligence statement.

These statements may be entrusted to Supply Logica for the purpose of protecting confidential information collected in the supply chain.