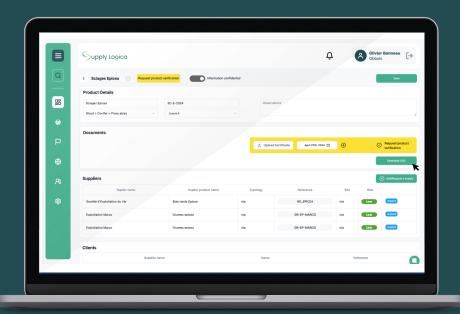

#### Secure data collection and risk mitigation

- ★ Compliance assurance
- ★ Business-oriented mindset to risk management solutions
- ★ Secure and confidential data handling
- ★ Free for suppliers to facilitate participation

Data collection

Build your supply chain in the software.

Add your products, supplies, and sites, so we can then evaluate the risk levels.

We evaluate the risks in your supply chain, according to EU directives.

If high risk areas are identified, we can provide you with solutions.

We carry out origin traceability checks on shipments and consignments to ensure that products actually come from the origins covered by the risk assessments and to certify this.