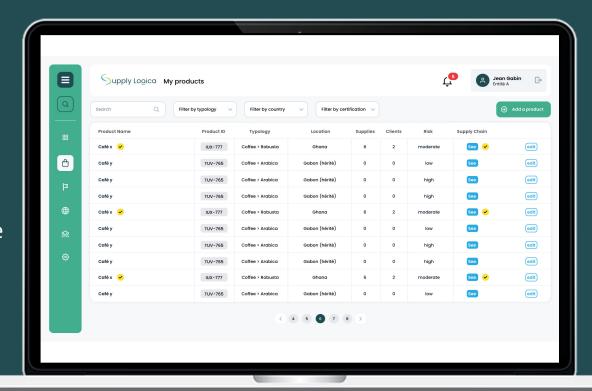

Data collection

Build your supply chain in the software.

Add your products, supplies, and sites, so we can then evaluate the risk levels.

We evaluate the risks in your supply chain, according to EU directives.

23

**É** 

**(** 

23

**É** 

| < My<br>Products |            | Q Typologies ~                    | ~        |          |         |      | Add a        | a product |
|------------------|------------|-----------------------------------|----------|----------|---------|------|--------------|-----------|
| Product Name     | Product ID | Typology                          | Location | Supplies | Clients | Risk | Supply Chain |           |
| Sciages Pin      | OBB-750    | Wood > Conifer > Pinus sylvestris | France   | 0        | 1       | Low  | See          | edit      |
| Sciages Epicea   | SC-E-2024  | Wood > Conifer > Picea abies      | France   | 0        | 0       | Low  | See          | edit      |

| < My<br>Products |            | Q Typologies .                    | ~        |          |         |      | Add a        | a product |
|------------------|------------|-----------------------------------|----------|----------|---------|------|--------------|-----------|
| Product Name     | Product ID | Typology                          | Location | Supplies | Clients | Risk | Supply Chain |           |
| Sciages          | OBB-750    | Wood > Conifer > Pinus sylvestris | France   | 2        | 1       | Low  | See          | edit      |
| Sciages Epicea   | SC-E-2024  | Wood > Conifer > Picea abies      | France   | 3        | 0       | Low  | See          | edit      |